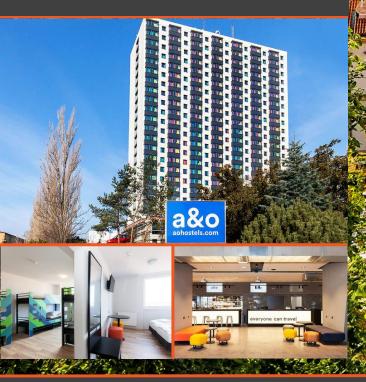

## RECOMMENDED ACCOMMODATION

## **A&O PRAGUE RHEA**

- Return flights from the UK to your chosen

- destination\*
- -/ All taxes and ticketing fees

**Duration:** 4 Days, 3 Nights **Minimum Passengers:** 24

- Hand luggage included as standard
- Return airport transfers by coach in resort
- 3 Night's B&B accommodation at the A&O Prague Rhea
- 1 Friendly football fixture versus local opposition
- Return coach transfers to your fixture location from your accommodation